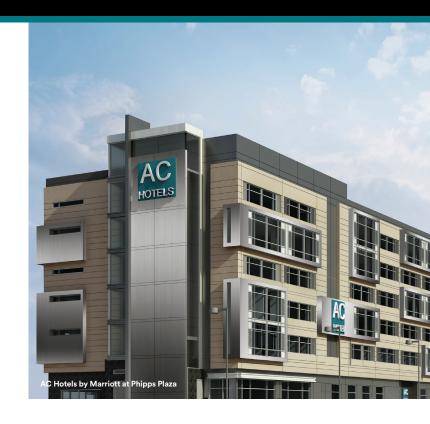

#### Phipps Plaza—Atlanta, Georgia

- New exterior façade on Peachtree Road to be completed by Holiday 2015
- Comprehensive interior renovation completed
- Anchored by Nordstrom, Saks Fifth Avenue, Belk, a new Arhaus, and a recently renovated AMC Theatres
- The Domain at Phipps Plaza will open Summer 2016 with 320 residential units
- AC Hotels by Marriott is currently under construction; to be completed by Winter 2016

Phipps Plaza—Atlanta, Georgia<sup>2</sup> AC Hotels by Marriott Opening Winter 2016

Roosevelt Field®—Long Island (Metro New York), New York¹

Southdale Center®—Edina (Minneapolis), Minnesota¹

Stanford Shopping Center—Palo Alto (San Jose), California