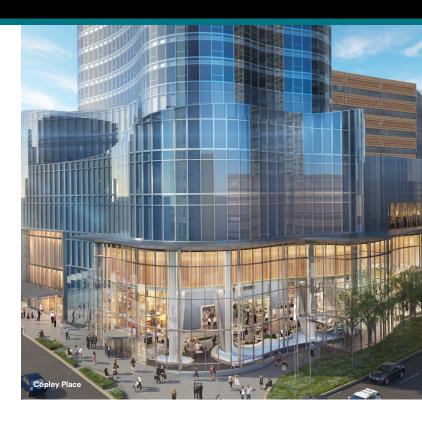

## Copley Place—Boston, Massachusetts

- Anchored by Neiman Marcus, Barneys New York, Boston Marriott Copley Place, and The Westin Hotel
- Neiman Marcus renovation and 12,000-square-foot expansion to a 120,000-square-foot store
- 30,000 square feet of new and reconfigured restaurants and retail shops with a public winter garden
- Also adding a 52-floor apartment/condominium tower with 421 apartments and 121 condominiums