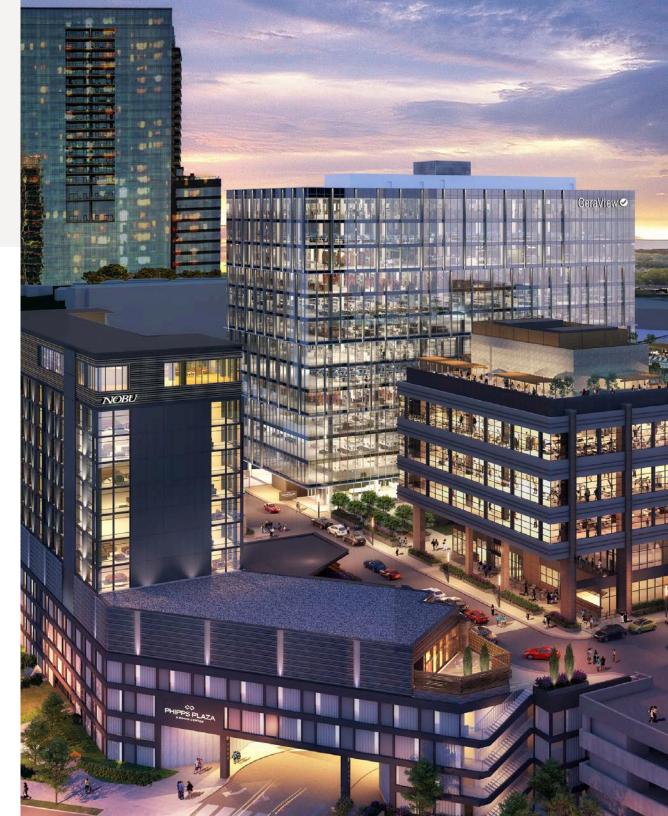

Part of iconic Phipps Plaza—a mixed-use development that presently combines office and retail with residential and entertainment—One Phipps Plaza will bring a corporate element to a premier destination already known for its luxury shopping, dining, and hospitality.

## FOOD/FITNESS BUILDING

Life Time Athletic – 90,000 SF

—1 Floor Co-Working
—2 Floors Fitness
—Rooftop Pool, Cafe, Amenity Deck, Spa
Food Hall – 10,000 SF
—Outdoor Event Space
Entertainment & Dining – 40,000 SF

## **NOBU HOTEL**

- —150 Rooms
- —Nobu Restaurant
- -Rooftop Pool

## OFFICE

-13 Levels of Class A Office -354,427 RSF

> ECCO RESTAURANT (2018)

AC HOTEL BY MARRIOTT

N

LENOX SQUARE

THE RITZ-CARLTON BUCKHEAD

SAKS FIFTH AVENUE

> **NOBU** HOTEL

OOD HAI

NOBU RESTAURANT

PHIPPS

TOWER

LIFETIM

PHIPPS PLAZA