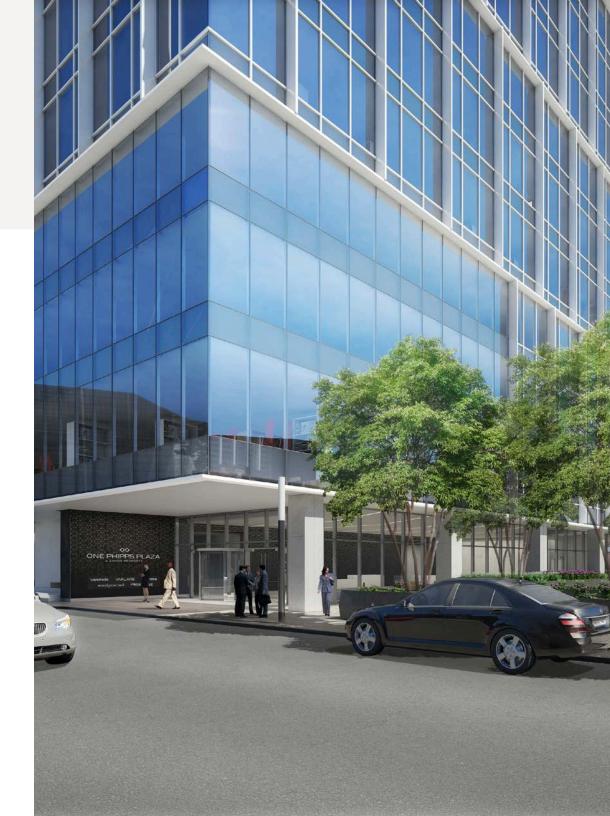

# DISCOVER A NEW BUSINESS MODEL

Atlanta's business district is undergoing a major transformation with the arrival of One Phipps Plaza, a 13-story, Class A office tower in the heart of Buckhead at Peachtree and Lenox.

## MEET ONE PHIPPS PLAZA

Designed to be completely integrated into the existing footprint of Phipps Plaza, our new office tower will be a unique opportunity in the market. With incredible access, convenient and abundant parking, a state-of-the-art lobby, and 13 stories of office space, this new construction will also include collaborative outdoor event space and direct access to the best shopping and dining in Atlanta. This is the future of business. This is One Phipps Plaza.

- Anticipated late 2020 delivery
- 13-story building
- 354,427 RSF
- Efficient 29,405 RSF floor plates with floor-to-ceiling glass
- Outdoor dining & event space
- Valet available
- 2.5/1,000 covered, secured parking
- Multiple signage & branding opportunities available