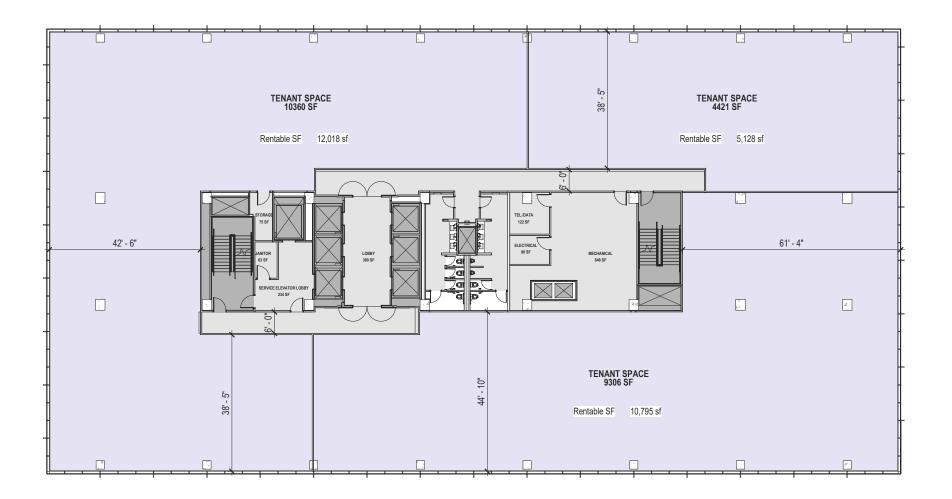

- —Height: 13 floors
- —Size: 354,427 RSF
- -Floor Size: 12 office floors at 29,405 RSF/floor
- —Floor Height: 13.5' typical/14.5' top three levels
- -Main Lobby: 14.0' finished ceiling with full-height glass adjacent to outdoor plaza
- -Elevators: Destination dispatch system with dedicated parking elevators and executive parking elevator lobby
- -HVAC: Water-cooled self-contained HVAC system with variable air volume "VAV" operation and building management control system
- -Electrical: 480/277 V service and power distribution with provisions for life safety emergency power system
- Access: ½ mile from GA-400 on ramps and
   ½ mile from Buckhead Marta Station

# **TRADITIONAL TEST FIT**

APPROXIMATELY 29,405 RSF