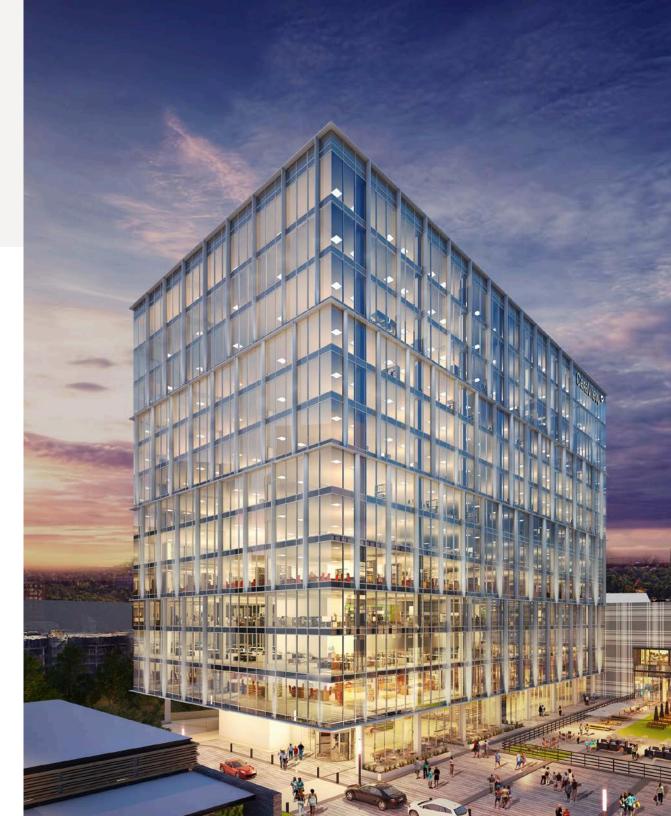

# DISCOVER A NEW BUSINESS MODEL

Atlanta's business district is undergoing a major transformation with the arrival of One Phipps Plaza, a 13-story, Class A office tower in the heart of Buckhead at Peachtree and Lenox.

## OFFICE

-13 Levels of Class A Office -354,427 RSF

> ECCO RESTAURANT (2018)

AC HOTEL BY MARRIOTT

N

LENOX SQUARE

THE RITZ-CARLTON BUCKHEAD

SAKS FIFTH AVENUE

## MEET ONE PHIPPS PLAZA

Designed to be completely integrated into the existing footprint of Phipps Plaza, our new office tower will be a unique opportunity in the market. With incredible access, convenient and abundant parking, a state-of-the-art lobby, and 13 stories of office space, this new construction will also include collaborative outdoor event space and direct access to the best shopping and dining in Atlanta. This is the future of business. This is One Phipps Plaza.