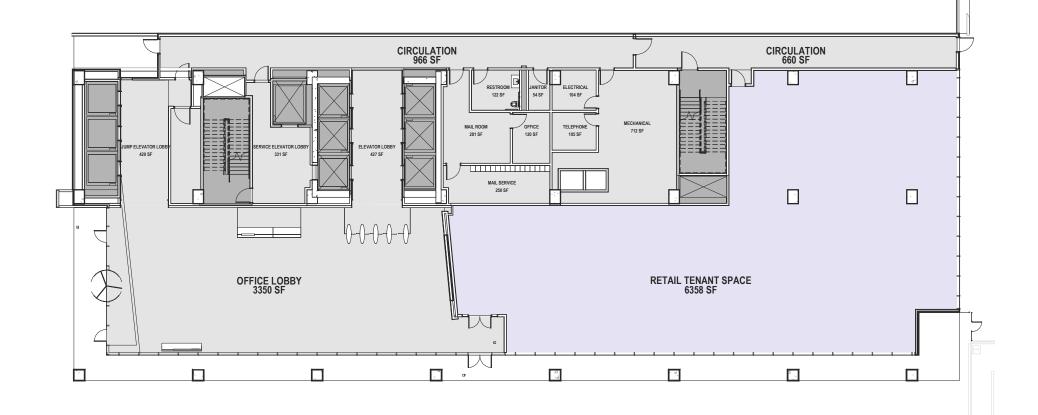

## MEET ONE PHIPPS PLAZA

Designed to be completely integrated into the existing footprint of Phipps Plaza, our new office tower will be a unique opportunity in the market. With incredible access, convenient and abundant parking, a state-of-the-art lobby, and 13 stories of office space, this new construction will also include collaborative outdoor event space and direct access to the best shopping and dining in Atlanta. This is the future of business. This is One Phipps Plaza.

- Anticipated late 2020 delivery
- 13-story building
- 354,427 RSF
- Efficient 29,405 RSF floor plates with floor-to-ceiling glass
- Outdoor dining & event space
- Valet available
- 2.5/1,000 covered, secured parking
- Multiple signage & branding opportunities available