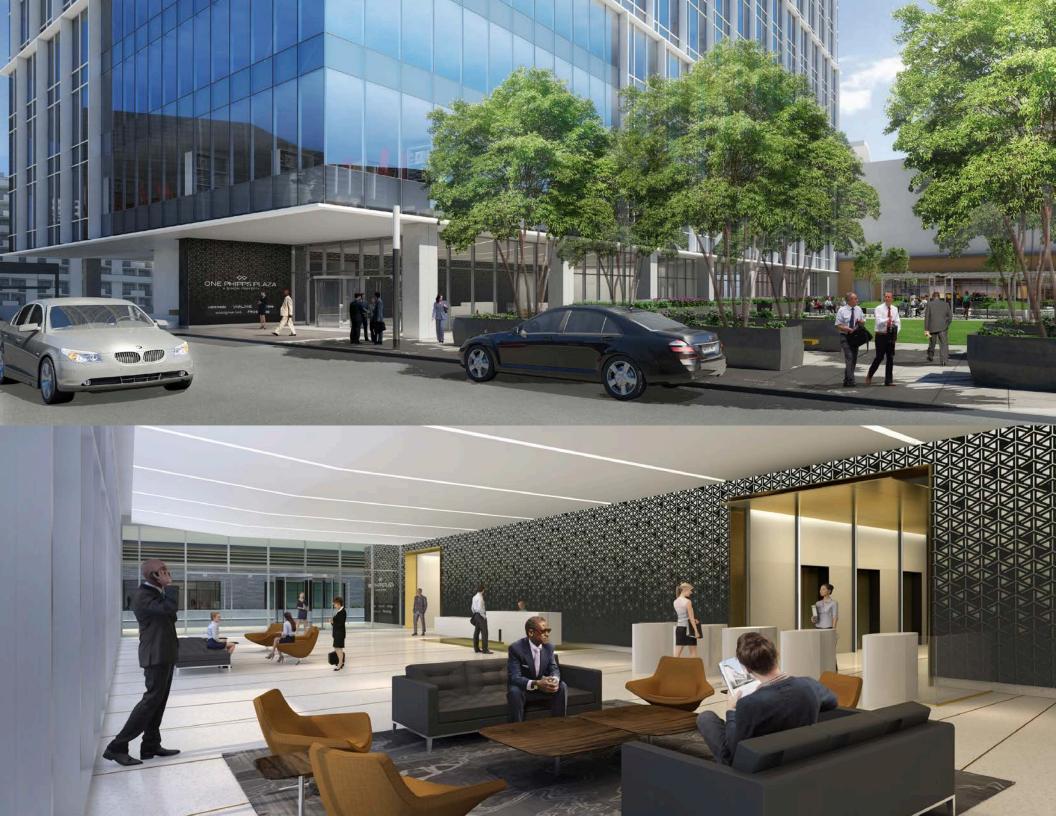

## MEET ONE PHIPPS PLAZA

Designed to be completely integrated into the existing footprint of Phipps Plaza, our new office tower will be a unique opportunity in the market. With incredible access, convenient and abundant parking, a state-of-the-art lobby, and 13 stories of office space, this new construction will also include collaborative outdoor event space and direct access to the best shopping and dining in Atlanta. This is the future of business. This is One Phipps Plaza.

- —Height: 13 floors
- —Size: 354,427 RSF
- -Floor Size: 12 office floors at 29,405 RSF/floor
- —Floor Height: 13.5' typical/14.5' top three levels
- -Main Lobby: 14.0' finished ceiling with full-height glass adjacent to outdoor plaza
- -Elevators: Destination dispatch system with dedicated parking elevators and executive parking elevator lobby
- -HVAC: Water-cooled self-contained HVAC system with variable air volume "VAV" operation and building management control system
- -Electrical: 480/277 V service and power distribution with provisions for life safety emergency power system
- Access: ½ mile from GA-400 on ramps and
   ½ mile from Buckhead Marta Station