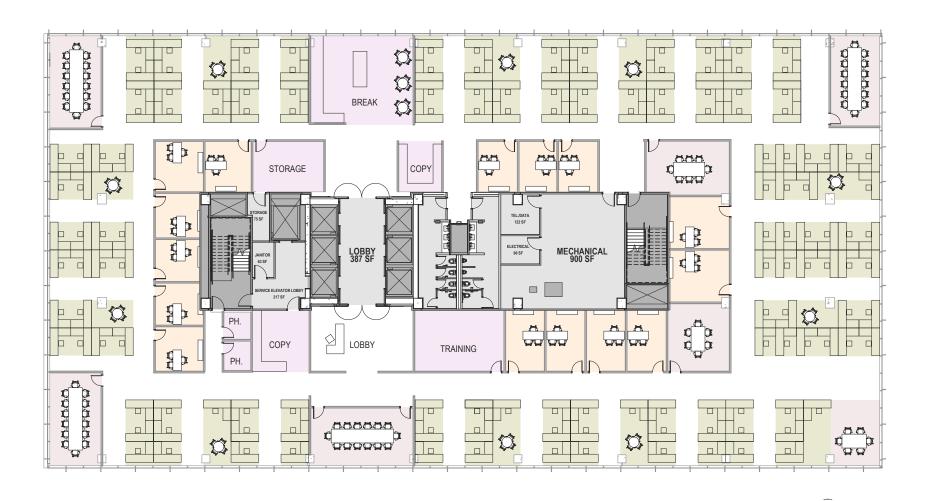

# **TRADITIONAL TEST FIT**

APPROXIMATELY 29,405 RSF

## 15 INTERIOR OFFICES 7 CONFERENCE ROOMS 147 CUBES

ONE PHIPPS PLAZA

ONE PHIPPS PLAZA