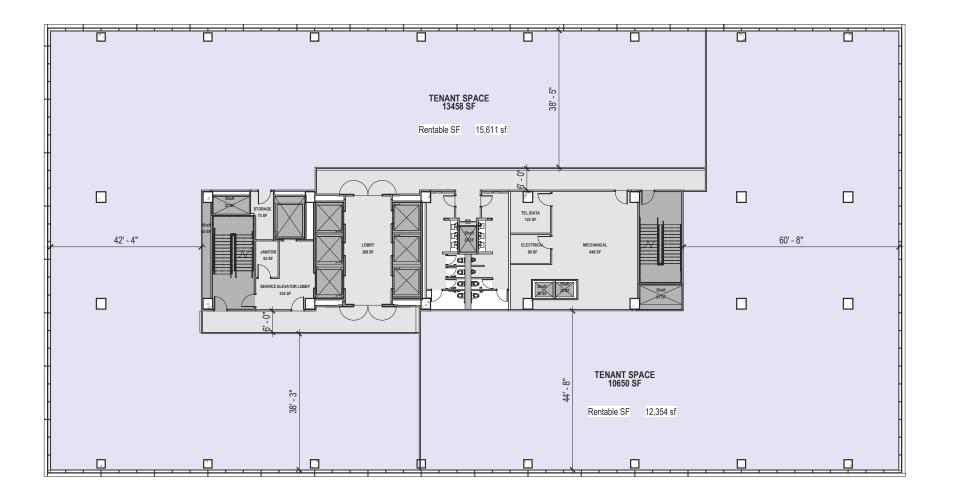

- —Height: 13 floors
- —Size: 354,427 RSF
- -Floor Size: 12 office floors at 29,405 RSF/floor
- —Floor Height: 13.5' typical/14.5' top three levels
- -Main Lobby: 14.0' finished ceiling with full-height glass adjacent to outdoor plaza
- -Elevators: Destination dispatch system with dedicated parking elevators and executive parking elevator lobby
- -HVAC: Water-cooled self-contained HVAC system with variable air volume "VAV" operation and building management control system
- -Electrical: 480/277 V service and power distribution with provisions for life safety emergency power system
- Access: ½ mile from GA-400 on ramps and
   ½ mile from Buckhead Marta Station

# **TRADITIONAL TEST FIT**

APPROXIMATELY 29,405 RSF