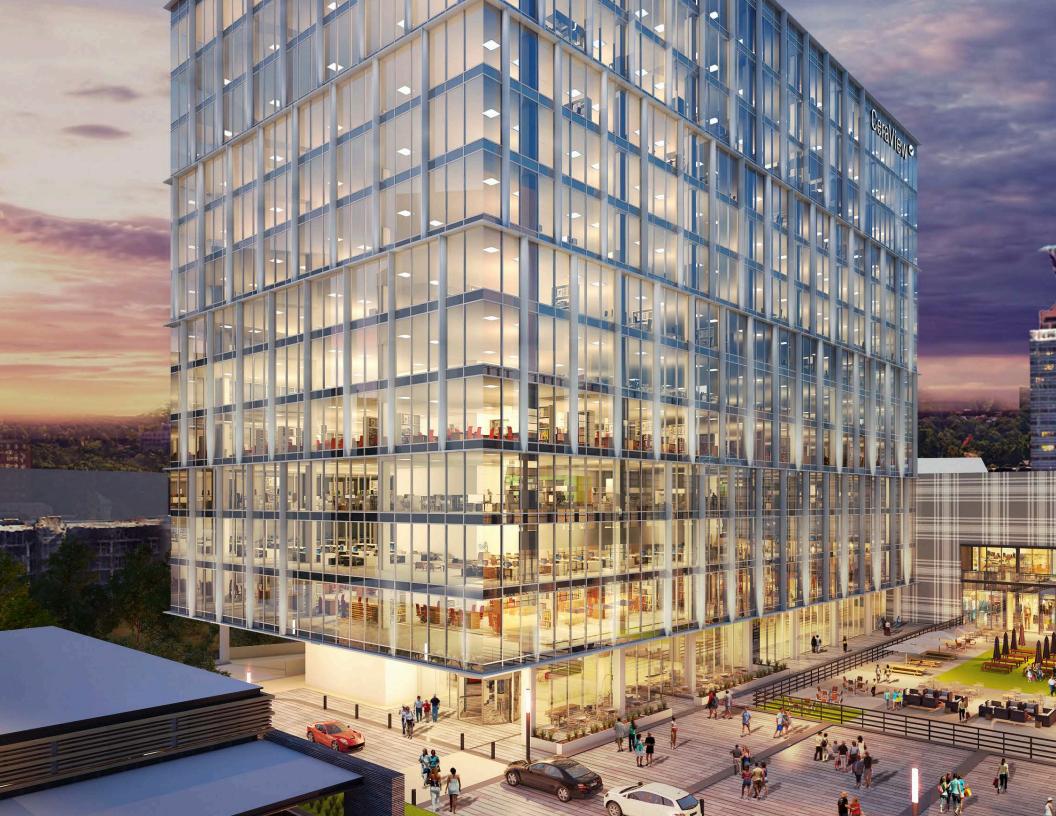

# DISCOVER A NEW BUSINESS MODEL

Atlanta's business district is undergoing a major transformation with the arrival of One Phipps Plaza, a 13-story, Class A office tower in the heart of Buckhead at Peachtree and Lenox.

## OFFICE

-13 Levels of Class A Office -354,427 RSF

> ECCO RESTAURANT (2018)

AC HOTEL BY MARRIOTT

N

LENOX SQUARE

THE RITZ-CARLTON BUCKHEAD

SAKS FIFTH AVENUE

## MEET ONE PHIPPS PLAZA

Designed to be completely integrated into the existing footprint of Phipps Plaza, our new office tower will be a unique opportunity in the market. With incredible access, convenient and abundant parking, a state-of-the-art lobby, and 13 stories of office space, this new construction will also include collaborative outdoor event space and direct access to the best shopping and dining in Atlanta. This is the future of business. This is One Phipps Plaza.

- Anticipated late 2020 delivery
- 13-story building
- 354,427 RSF
- Efficient 29,405 RSF floor plates with floor-to-ceiling glass
- Outdoor dining & event space
- Valet available
- 2.5/1,000 covered, secured parking
- Multiple signage & branding opportunities available