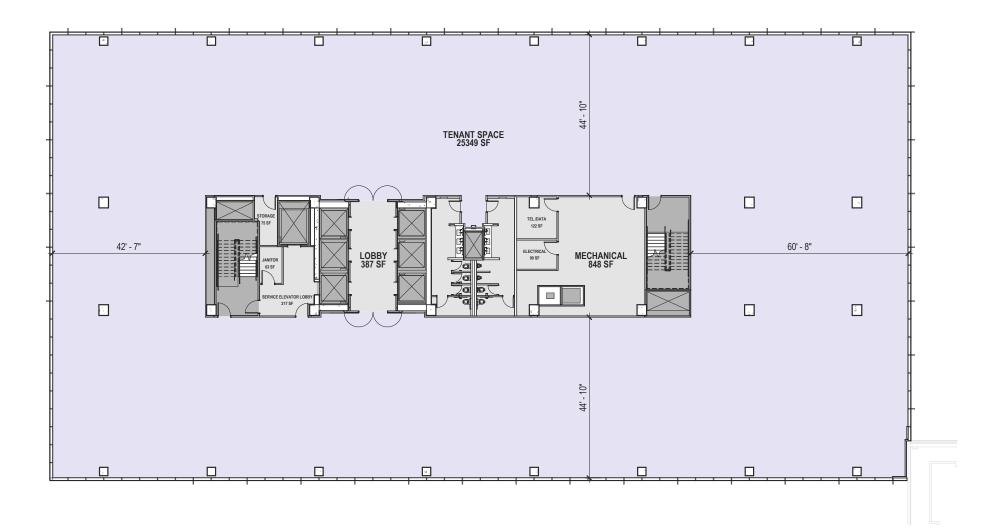

## WORK TO YOUR ADVANTAGE

Flexible and efficient floor plans will enable a custom-

tailored approach sure to maximize your space, whether traditional offices or open collaborative layouts. And with floor-to-ceiling windows, natural light will never be in short supply.

- —Height: 13 floors
- —Size: 354,427 RSF
- -Floor Size: 12 office floors at 29,405 RSF/floor
- —Floor Height: 13.5' typical/14.5' top three levels
- -Main Lobby: 14.0' finished ceiling with full-height glass adjacent to outdoor plaza
- -Elevators: Destination dispatch system with dedicated parking elevators and executive parking elevator lobby
- -HVAC: Water-cooled self-contained HVAC system with variable air volume "VAV" operation and building management control system
- -Electrical: 480/277 V service and power distribution with provisions for life safety emergency power system
- Access: ½ mile from GA-400 on ramps and
   ½ mile from Buckhead Marta Station

# **TRADITIONAL TEST FIT**

APPROXIMATELY 29,405 RSF