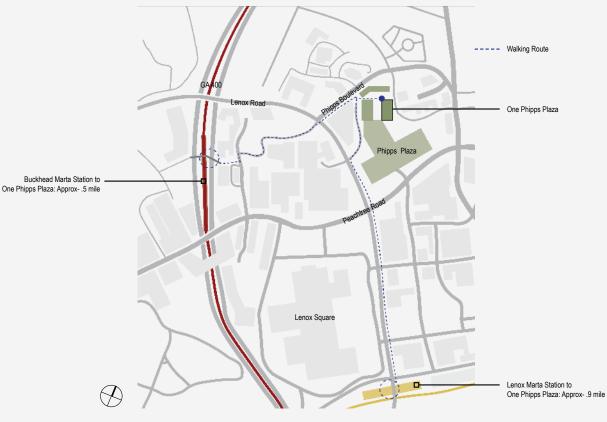

- First on/off access to GA-400
- 30 minutes to Hartsfield-Jackson Atlanta International Airport – a major travel hub with 209 domestic and international gates
- Walkable (.5 miles) to two Marta Stations Buckhead (red line) and Lenox (gold line)
- Eight points of ingress/egress

- —Height: 13 floors
- —Size: 354,427 RSF
- -Floor Size: 12 office floors at 29,405 RSF/floor
- —Floor Height: 13.5' typical/14.5' top three levels
- -Main Lobby: 14.0' finished ceiling with full-height glass adjacent to outdoor plaza
- -Elevators: Destination dispatch system with dedicated parking elevators and executive parking elevator lobby
- -HVAC: Water-cooled self-contained HVAC system with variable air volume "VAV" operation and building management control system
- -Electrical: 480/277 V service and power distribution with provisions for life safety emergency power system
- Access: ½ mile from GA-400 on ramps and
   ½ mile from Buckhead Marta Station