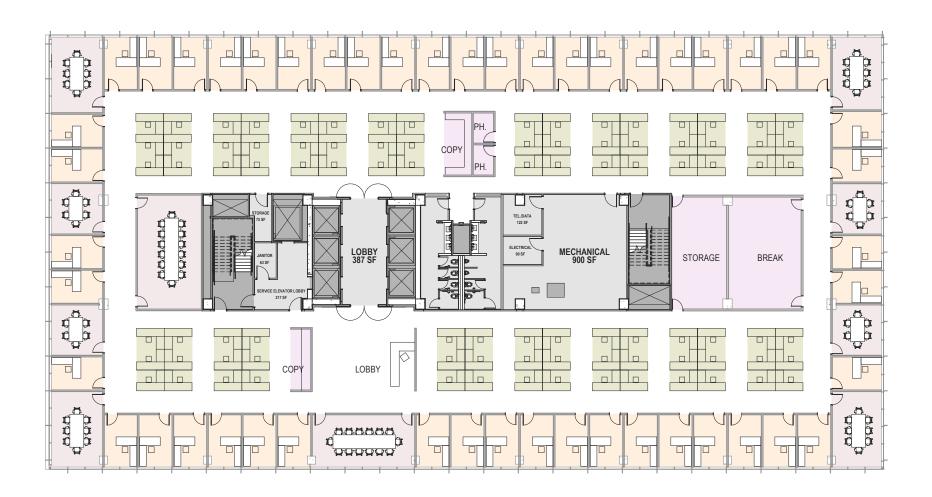

# **TRADITIONAL TEST FIT**

APPROXIMATELY 29,405 RSF

#### 49 OFFICES 10 CONFERENCE ROOMS 90 CUBES